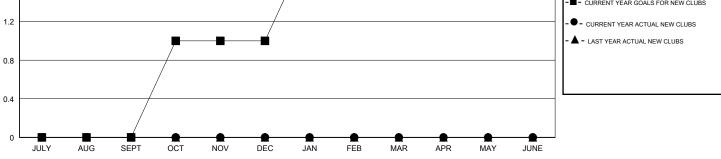

## District 45

Results as of: 1/31/2020

| DROPPED CLUBS: 1 |    | 16 CLUBS OF 33 ADDED 1 OR MORE<br>NEW MEMBERS | GENDER DISTRIBUTION        |              |     |
|------------------|----|-----------------------------------------------|----------------------------|--------------|-----|
|                  |    |                                               | MALE                       | 634 (61.14%) |     |
|                  |    |                                               | FEMALE                     | 403 (38.86%) |     |
| DROPPED MEMBERS  |    |                                               |                            |              |     |
| DECEASED         | 10 | CLICK HERE FOR CUMULATIVE.<br>MEMBERSHIP DATA | TOTAL FAMILY UNIT MEMBERS  |              | 221 |
| CLUB CANCELLED   | 0  |                                               | FAMILY MEMBERS PAYING HALF |              | 110 |
| OTHER            | 56 |                                               |                            |              | 113 |
| TOTAL            | 66 |                                               | 5020                       |              |     |