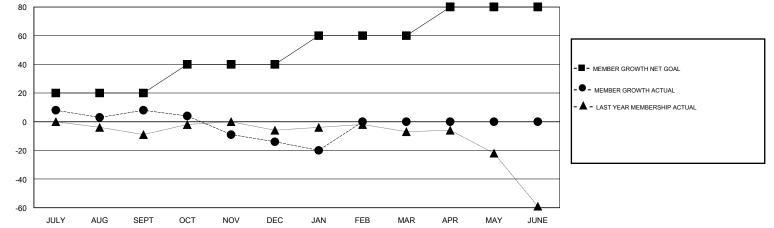

## District 45

Results as of: 1/31/2020

| DROPPED CLUBS: 1 |    | 16 CLUBS OF 33 ADDED 1 OR MORE<br>NEW MEMBERS | GENDER DISTRIBUTION        |              |     |
|------------------|----|-----------------------------------------------|----------------------------|--------------|-----|
|                  |    |                                               | MALE                       | 634 (61.14%) |     |
|                  |    |                                               | FEMALE                     | 403 (38.86%) |     |
| DROPPED MEMBERS  |    |                                               |                            |              |     |
| DECEASED         | 10 | CLICK HERE FOR CUMULATIVE.<br>MEMBERSHIP DATA | TOTAL FAMILY UNIT MEMBERS  |              | 221 |
| CLUB CANCELLED   | 0  |                                               | FAMILY MEMBERS PAYING HALF |              | 110 |
| OTHER            | 56 |                                               |                            |              | 113 |
| TOTAL            | 66 |                                               | 5020                       |              |     |