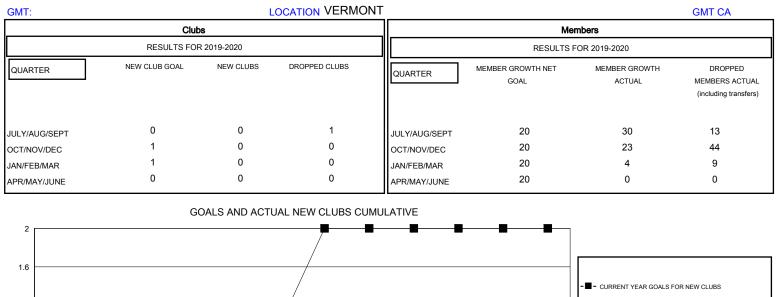

## District 45

Results as of: 1/31/2020

| DROPPED CLUBS: 1 |    | 16 CLUBS OF 33 ADDED 1 OR MORE<br>NEW MEMBERS | GENDER DISTRIBUTION        |              |     |
|------------------|----|-----------------------------------------------|----------------------------|--------------|-----|
|                  |    |                                               | MALE                       | 634 (61.14%) |     |
|                  |    |                                               | FEMALE                     | 403 (38.86%) |     |
| DROPPED MEMBERS  |    |                                               |                            |              |     |
| DECEASED         | 10 | CLICK HERE FOR CUMULATIVE.<br>MEMBERSHIP DATA | TOTAL FAMILY UNIT MEMBERS  |              | 221 |
| CLUB CANCELLED   | 0  |                                               | FAMILY MEMBERS PAYING HALF |              | 110 |
| OTHER            | 56 |                                               |                            |              | 113 |
| TOTAL            | 66 |                                               | 5020                       |              |     |